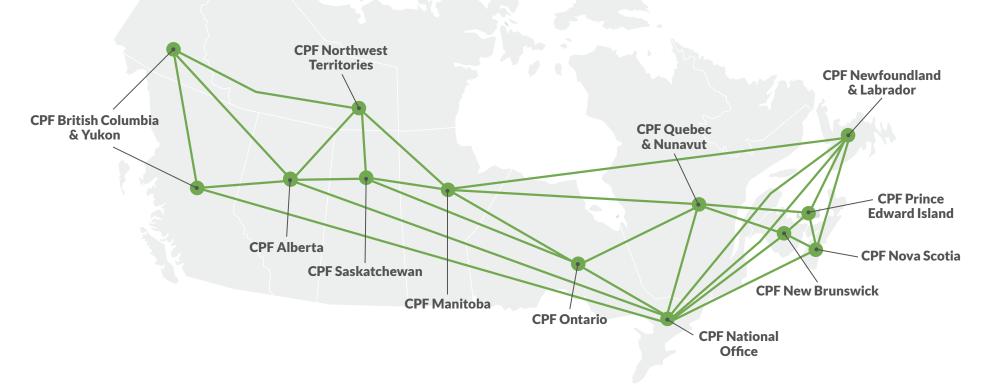

#### **Canadian Parents for French across Canada**

The **Canadian Parents for French** Network collaborates by working together, demonstrating strong leadership and true impact across the country.