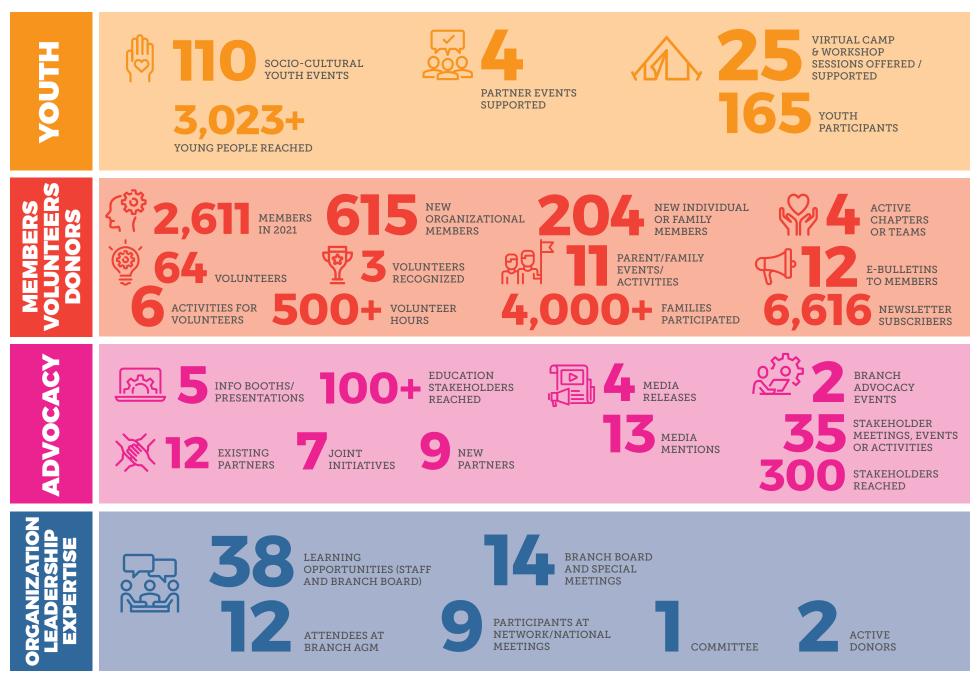

|

## CPF BC & YUKON By the Numbers



#### **CPF ALBERTA & NORTHWEST TERRITORIES** By the Numbers



### **CPF SASKATCHEWAN** By the Numbers



## CPF MANITOBA By the Numbers



### CPF NEWFOUNDLAND & LABRADOR By the Numbers



## CPF NEW BRUNSWICK By the Numbers



### **CPF NOVA SCOTIA** By the Numbers



### **CPF ONTARIO** By the Numbers



## CPF PRINCE EDWARD ISLAND By the Numbers



#### CPF NATIONAL/QUEBEC & NUNAVUT OFFICES By the Numbers



## LOOKING AHEAD

Moving into a new year of work and activities, Canadian Parents for French will continue to engage and support young people in Canada as they learn French as a second language, offering diverse opportunities to explore life in French. Canadian Parents for French will organize events, activities and meetings to engage the stakeholders who are represented within the 4 pillars at the core of our organization.

Our oversight and risk management initiatives are focused on equity, diversity and inclusion as part of our succession planning, updating our human resources management practices; and technology management and cybersecurity