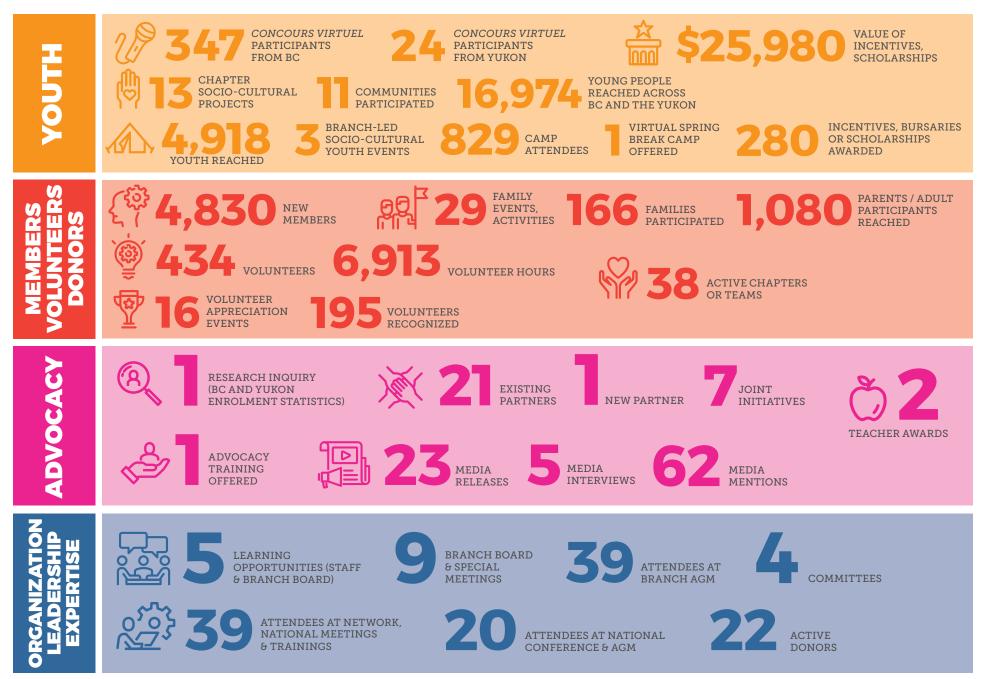

|

## CPF BC & YUKON By the Numbers



#### **CPF ALBERTA & NORTHWEST TERRITORIES** By the Numbers



### **CPF SASKATCHEWAN** By the Numbers



## CPF MANITOBA By the Numbers



### CPF NEWFOUNDLAND & LABRADOR By the Numbers



## CPF NEW BRUNSWICK By the Numbers



### **CPF NOVA SCOTIA** By the Numbers



### **CPF ONTARIO** By the Numbers



## CPF PRINCE EDWARD ISLAND By the Numbers



#### CPF NATIONAL/QUEBEC & NUNAVUT OFFICES By the Numbers



## LOOKING AHEAD

Moving into a new year of work and activities, Canadian Parents for French will continue to engage and support young people in Canada as they learn French as a second language, offering diverse opportunities to explore life in French. Canadian Parents for French will organize events, activities and meetings to engage the stakeholders who are represented within t