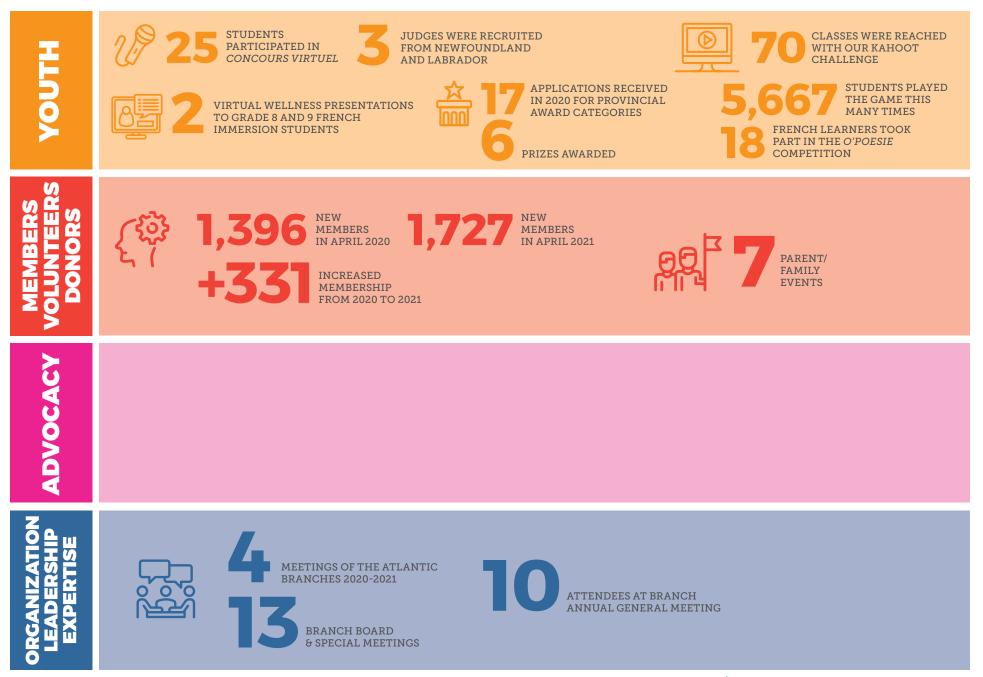

|

## CPF BC & YUKON By the Numbers



#### **CPF ALBERTA & NORTHWEST TERRITORIES** By the Numbers



### **CPF SASKATCHEWAN** By the Numbers



## CPF MANITOBA By the Numbers



### CPF NEWFOUNDLAND & LABRADOR By the Numbers



## CPF NEW BRUNSWICK By the Numbers



### **CPF NOVA SCOTIA** By the Numbers



### **CPF ONTARIO** By the Numbers



## CPF PRINCE EDWARD ISLAND By the Numbers



#### CPF NATIONAL/QUEBEC & NUNAVUT OFFICES By the Numbers



## LOOKING AHEAD

Moving into a new year of work and activities, Canadian Parents for French will continue to engage and support young people in Canada as they learn French as a second language, offering diverse opportunities to explore life in French. Canadian Parents for French will organize events, activities and meetings to engage the stakeholders who are represented within the 4 pillars at the core of our organization.

Our oversight and risk management initiatives are focused on equity, diversity and inclusion as part of our succession planning, updating our h