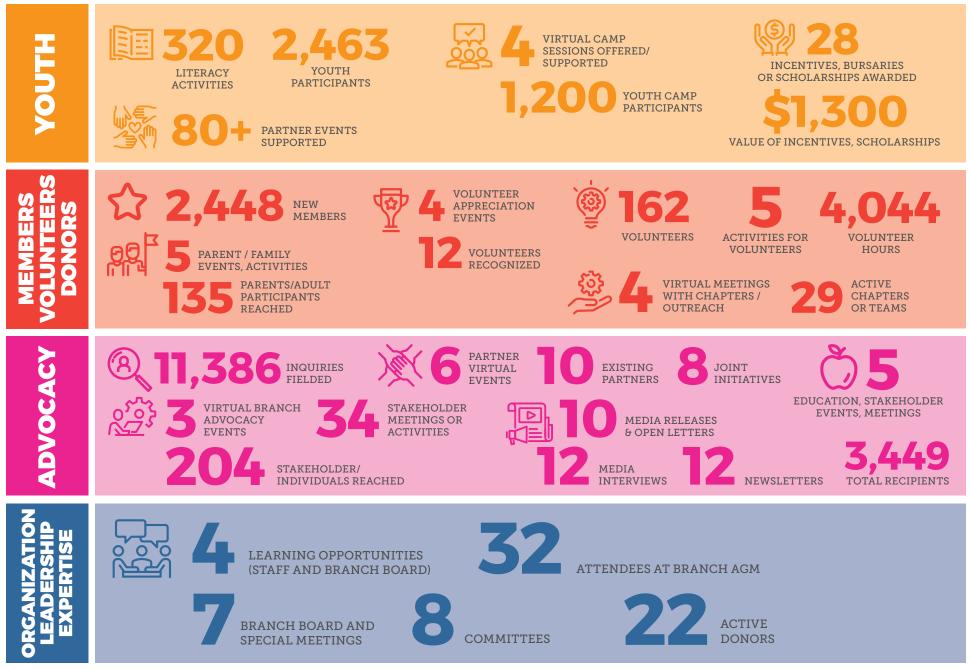

|

## CPF BC & YUKON By the Numbers



#### **CPF ALBERTA & NORTHWEST TERRITORIES** By the Numbers



### **CPF SASKATCHEWAN** By the Numbers



## CPF MANITOBA By the Numbers



### CPF NEWFOUNDLAND & LABRADOR By the Numbers



## CPF NEW BRUNSWICK By the Numbers



### **CPF NOVA SCOTIA** By the Numbers



### **CPF ONTARIO** By the Numbers



## CPF PRINCE EDWARD ISLAND By the Numbers



#### CPF NATIONAL/QUEBEC & NUNAVUT OFFICES By the Numbers



## LOOKING AHEAD

Moving into a new year of work and activities, Canadian Parents for French will continue to engage and support young people in Canada as they learn French as a second language, offering diverse opportunities to explore life in French. Canadian Parents for French will organize events, activities and meetings to engage the stakeholders who are represented within the 4 pillars at the core of our organization.

Our oversight an