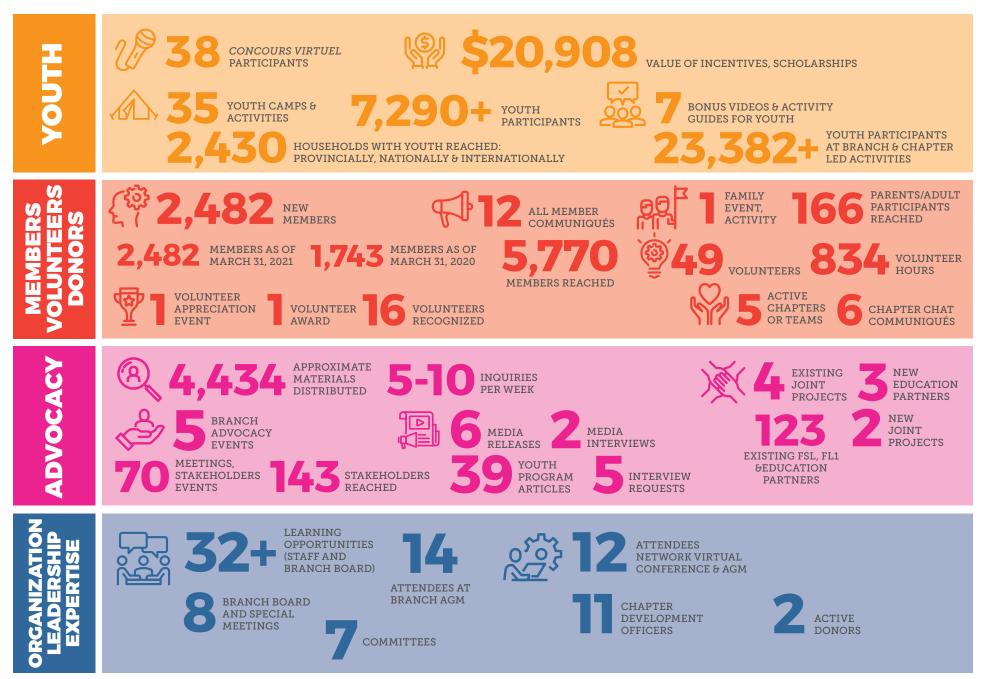

|

## CPF BC & YUKON By the Numbers



#### **CPF ALBERTA & NORTHWEST TERRITORIES** By the Numbers



### **CPF SASKATCHEWAN** By the Numbers



## CPF MANITOBA By the Numbers



### CPF NEWFOUNDLAND & LABRADOR By the Numbers



## CPF NEW BRUNSWICK By the Numbers



### **CPF NOVA SCOTIA** By the Numbers



### **CPF ONTARIO** By the Numbers



## CPF PRINCE EDWARD ISLAND By the Numbers



#### CPF NATIONAL/QUEBEC & NUNAVUT OFFICES By the Numbers



## LOOKING AHEAD

Moving into a new year of work and activities, Canadian Parents for French will continue to engage and support young people in Canada as they learn French as a second language, offering diverse opportunities to explore life in French. Canadian Parents for French will organize events, activities and meetings to engage the stakeholders who are represented within the 4 pillars at the core of our organization.

Our oversight and risk management initiatives are focused o