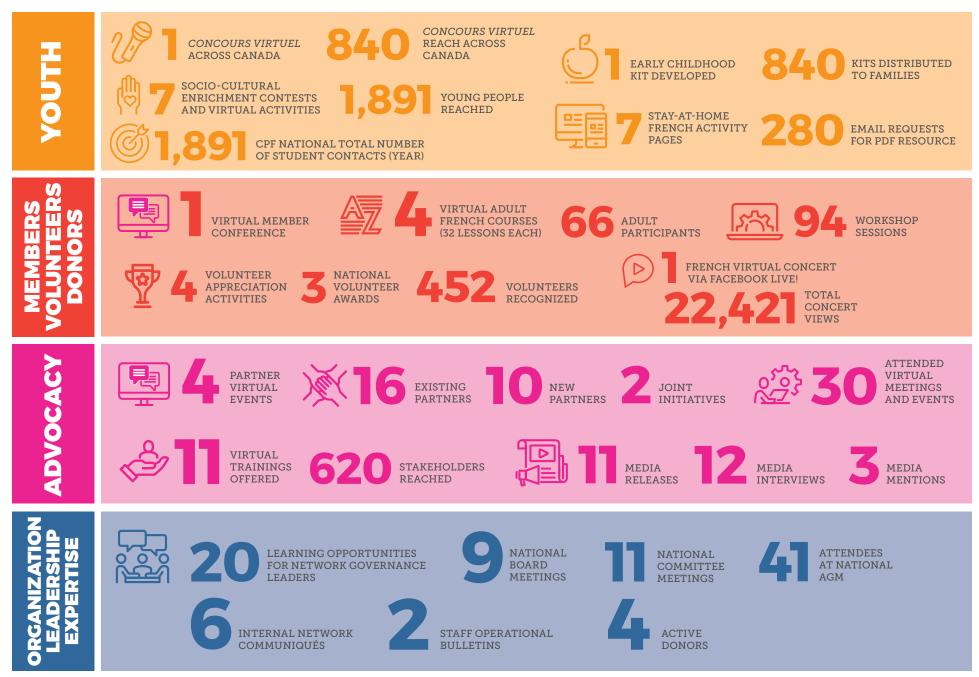

|

## CPF BC & YUKON By the Numbers



#### **CPF ALBERTA & NORTHWEST TERRITORIES** By the Numbers



### **CPF SASKATCHEWAN** By the Numbers



## CPF MANITOBA By the Numbers



### CPF NEWFOUNDLAND & LABRADOR By the Numbers



## CPF NEW BRUNSWICK By the Numbers



### **CPF NOVA SCOTIA** By the Numbers



### **CPF ONTARIO** By the Numbers



## CPF PRINCE EDWARD ISLAND By the Numbers



#### CPF NATIONAL/QUEBEC & NUNAVUT OFFICES By the Numbers



## LOOKING AHEAD

Moving into a new year of work and activities, Canadian Parents for French will continue to engage and support young people in Canada as they learn French as a second language, offering diverse opportunities to explore life in French. Canadian Parents for French will organize events, activities and meetings to engage the stakeholders who are represented within the 4 pillars at the core of our organization.

Our oversight and risk management initiatives are focused on equity, diversity and inclusion as part of our succession planning, updating our human resources management practices; and technology management and cybersecurity considerations. Our revitalized websites include member exclusive content and a dedicated space for volunteers to locate additional internal supp