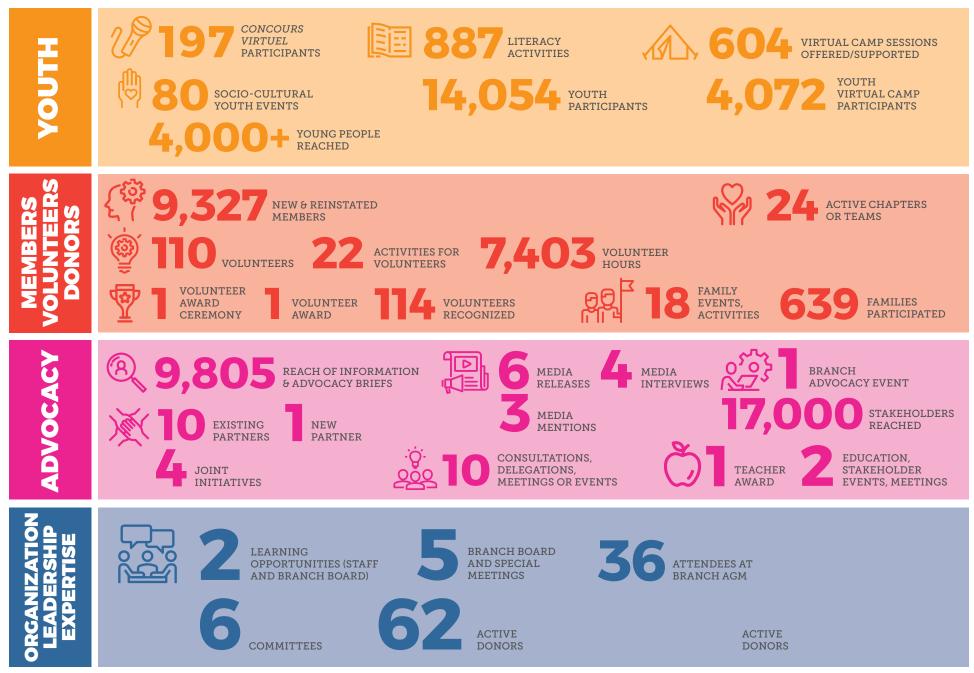

|

## CPF BC & YUKON By the Numbers



#### **CPF ALBERTA & NORTHWEST TERRITORIES** By the Numbers



### **CPF SASKATCHEWAN** By the Numbers



## CPF MANITOBA By the Numbers



### CPF NEWFOUNDLAND & LABRADOR By the Numbers



## CPF NEW BRUNSWICK By the Numbers



### **CPF NOVA SCOTIA** By the Numbers



### **CPF ONTARIO** By the Numbers



## CPF PRINCE EDWARD ISLAND By the Numbers



#### CPF NATIONAL/QUEBEC & NUNAVUT OFFICES By the Numbers



## LOOKING AHEAD

Moving into a new year of work and activities, Canadian Parents for French will continue to engage and support young people in Canada as they learn French as a second language, offering diverse opportunities to explore life in French. Canadian Parents for French will organize events, activities and meetings to engage the stakeholders who are represented within the 4 pillars at the core of our organization.

Our oversight and risk management initiatives are focused on equity, diversity and inclusion as part of our succession planning, updating our human resources management practices; and technology management and cybersecurity considerations. Our revitalized websit